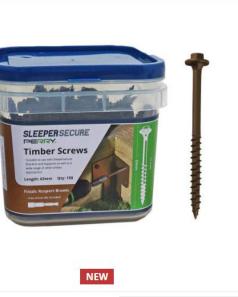

# <image><image>

63mm No.4729 SLEEPERSECURE SLEEPER SCREWS HEX HEAD (TUB of 150) BROW 63mm No.4729 SLEEPERSECURE SLEEPER SCREWS HEX HEAD (TUB of 150) SILVE 63mm No.4729/PP SLEEPERSECURE SLEEPER SCREWS HEX HEAD (PACK of 30) BR 63mm No.4729/PP SLEEPERSECURE SLEEPER SCREWS HEX HEAD (PACK of 30) SIL

No.4729 SleeperSecure Sleeper Screws - Hex Head - Tub of 150

No.4729/PP SleeperSecure Sleeper Screws - Hex Head -Pack of 30