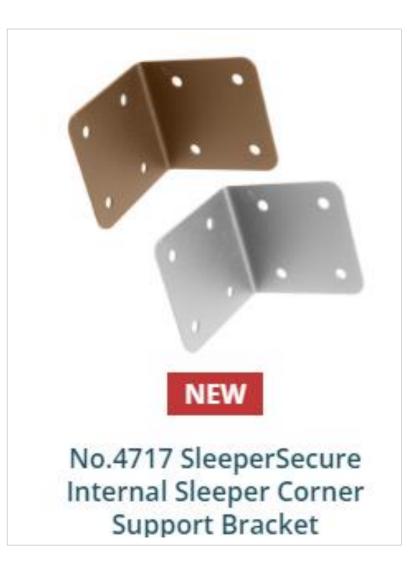

For securing 2 sleepers at a 90° angle

SEE MORE

No.4717 INTERNAL SLEEPER CORNER SUPPORT BRACKET GALV'D 47170000PG No.4717 INTERNAL SLEEPER CORNER SUPPORT BRACKET BROWN FINISH 471700