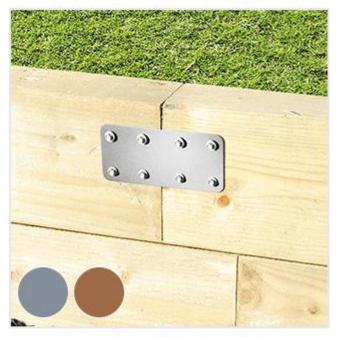

### SHORT INTERNAL SLEEPER STRAIGHT FLAT SUPPORT PLATE

For securing 2 sleepers together, vertically or horizontally

SEE MORE

No.4718 SHORT INTERNAL SLEEPER STRAIGHT FLAT SUPPORT PLATE GALV'D 471 No.4718 SHORT INTERNAL SLEEPER STRAIGHT FLAT SUPPORT PLATE BROWN FIN