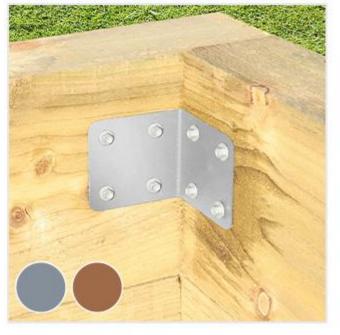

For securing 2 sleepers at a 90° angle

SEE MORE

No.4717 INTERNAL SLEEPER CORNER SUPPORT BRACKET GALV'D 47170000PG No.4717 INTERNAL SLEEPER CORNER SUPPORT BRACKET BROWN FINISH 471700