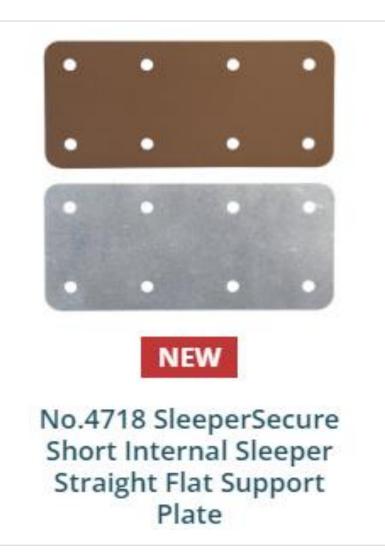

### SHORT INTERNAL SLEEPER STRAIGHT FLAT SUPPORT PLATE

For securing 2 sleepers together, vertically or horizontally

SEE MORE

No.4718 SHORT INTERNAL SLEEPER STRAIGHT FLAT SUPPORT PLATE GALV'D 471 No.4718 SHORT INTERNAL SLEEPER STRAIGHT FLAT SUPPORT PLATE BROWN FIN