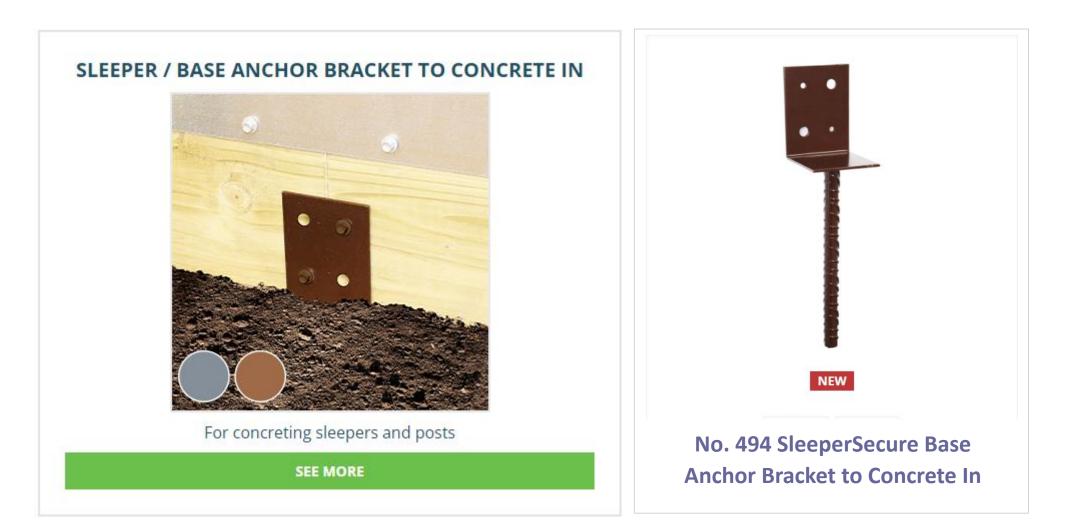

75mm No.494 SLEEPER/POST ANCHOR BRACKET TO CONCRETE IN. BROWN FINISH 75mm No.494 SLEEPER/POST ANCHOR BRACKET TO CONCRETE IN. GALV'D 494-001