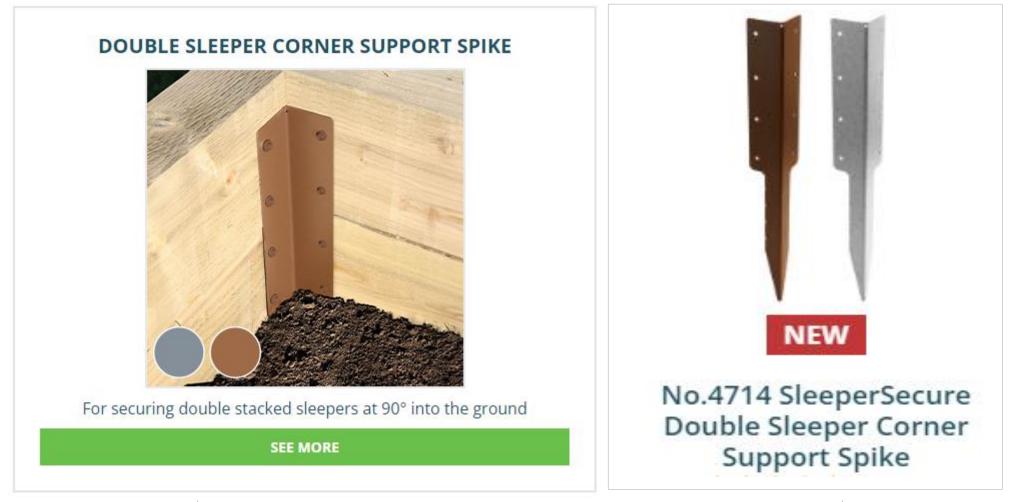

## SleeperSecure

No.4713 SINGLE SLEEPER CORNER SUPPORT SPIKE BROWN FINISH 47130000BR No.4713 SINGLE SLEEPER CORNER SUPPORT SPIKE GALV'D 47130000PG

No.4714 DOUBLE SLEEPER CORNER SUPPORT SPIKE GALV'D 47140000PG No.4714 DOUBLE SLEEPER CORNER SUPPORT SPIKE BROWN FINISH 47140000BR