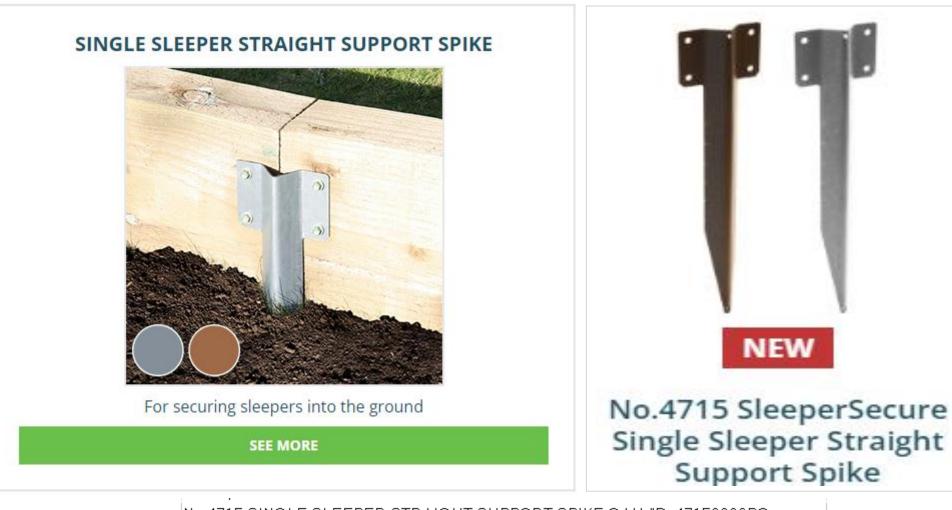

No.4715 SINGLE SLEEPER STRAIGHT SUPPORT SPIKE GALV'D 47150000PG No.4715 SINGLE SLEEPER STRAIGHT SUPPORT SPIKE BROWN FINISH 47150000BF