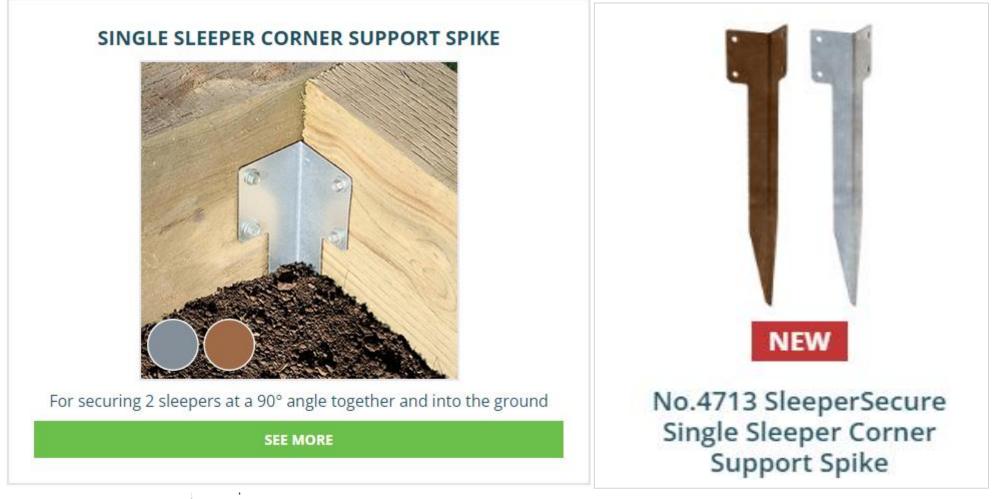

## SleeperSecure

No.4713 SINGLE SLEEPER CORNER SUPPORT SPIKE BROWN FINISH 47130000BR No.4713 SINGLE SLEEPER CORNER SUPPORT SPIKE GALV'D 47130000PG

No.4714 DOUBLE SLEEPER CORNER SUPPORT SPIKE GALV'D 47140000PG No.4714 DOUBLE SLEEPER CORNER SUPPORT SPIKE BROWN FINISH 47140000BR