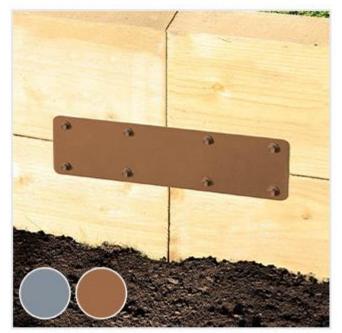

### LONG INTERNAL SLEEPER STRAIGHT FLAT SUPPORT PLATE

For securing up to 4 sleepers together

SEE MORE

No.4719 LONG INTERNAL SLEEPER STRAIGHT FLAT SUPPORT PLATE GALV'D 4719 No.4719 LONG INTERNAL SLEEPER STRAIGHT FLAT SUPPORT PLATE BROWN FINIS