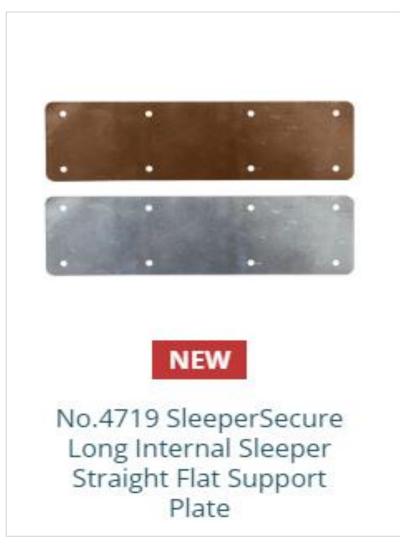

### LONG INTERNAL SLEEPER STRAIGHT FLAT SUPPORT PLATE

For securing up to 4 sleepers together

SEE MORE

No.4719 LONG INTERNAL SLEEPER STRAIGHT FLAT SUPPORT PLATE GALV'D 4719 No.4719 LONG INTERNAL SLEEPER STRAIGHT FLAT SUPPORT PLATE BROWN FINIS