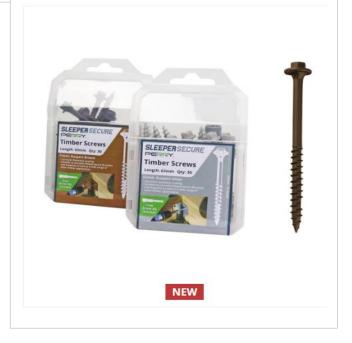

# <image><image>

63mm No.4729 SLEEPERSECURE SLEEPER SCREWS HEX HEAD (TUB of 150) BROW 63mm No.4729 SLEEPERSECURE SLEEPER SCREWS HEX HEAD (TUB of 150) SILVE 63mm No.4729/PP SLEEPERSECURE SLEEPER SCREWS HEX HEAD (PACK of 30) BR 63mm No.4729/PP SLEEPERSECURE SLEEPER SCREWS HEX HEAD (PACK of 30) SIL

No.4729 SleeperSecure Sleeper Screws - Hex Head - Tub of 150

No.4729/PP SleeperSecure Sleeper Screws - Hex Head -Pack of 30